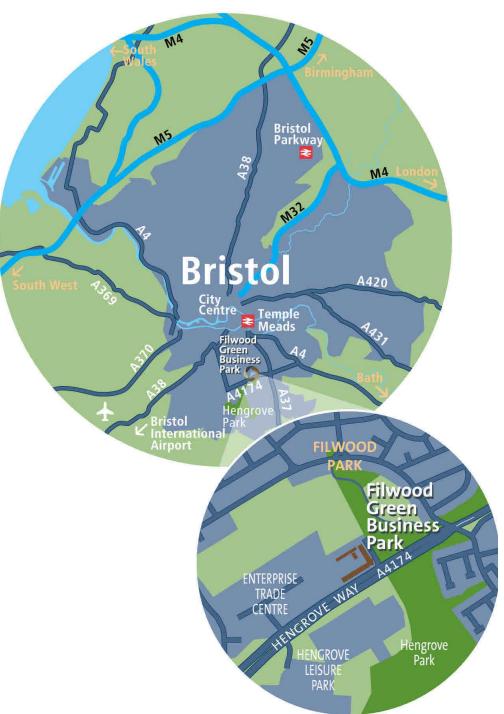

## Visit Us by Car PostCode: BS4 1ET

**Filwood Green Business Park** has a highly visible location off Hengrove Way, opposite Hengrove Leisure Park.

We are located on Filwood Park Lane which is off Hengrove Way. Don't trust anything that wants to take you to Filwood Road in Fishponds, as this is a long way from us!

The business park is close to the A37 arterial route out of the city. The city centre is a 15 minute drive away. Temple Meads station is 10 minutes and Bristol International Airport 15 minutes

The business park private car parking is free for visitors. Please look for the **Reception** next to **Unit 033**. You do not need to report to the reception desk in the main entrance. Please take a seat on the sofa and call us on **0333 5777168**. A member of our staff will attend you shortly.